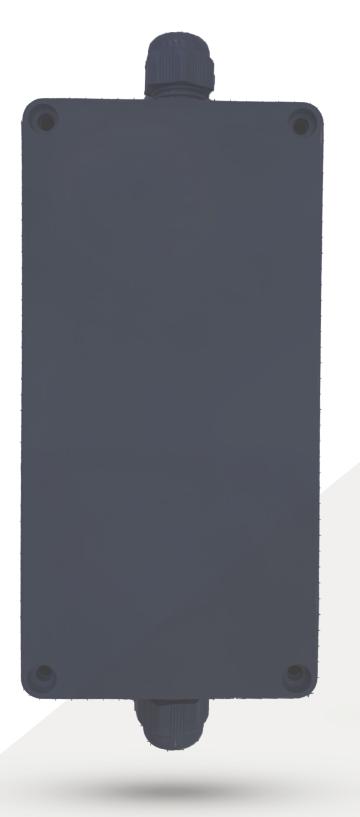

## Motor, LED Driver Board, and Remote Control

- The driver board designed by ROYALCLASS serves to both protect and control the motor and LEDs of the Compact system.
- It provides the capability to control the LEDs and motors of 6 systems with just one remote control.
- In situations where external factors that could affect the system's motor are encountered, the driver board safeguards the motor by shutting itself down.
- -The remote control features RGB color-changing and dimmer functionality.