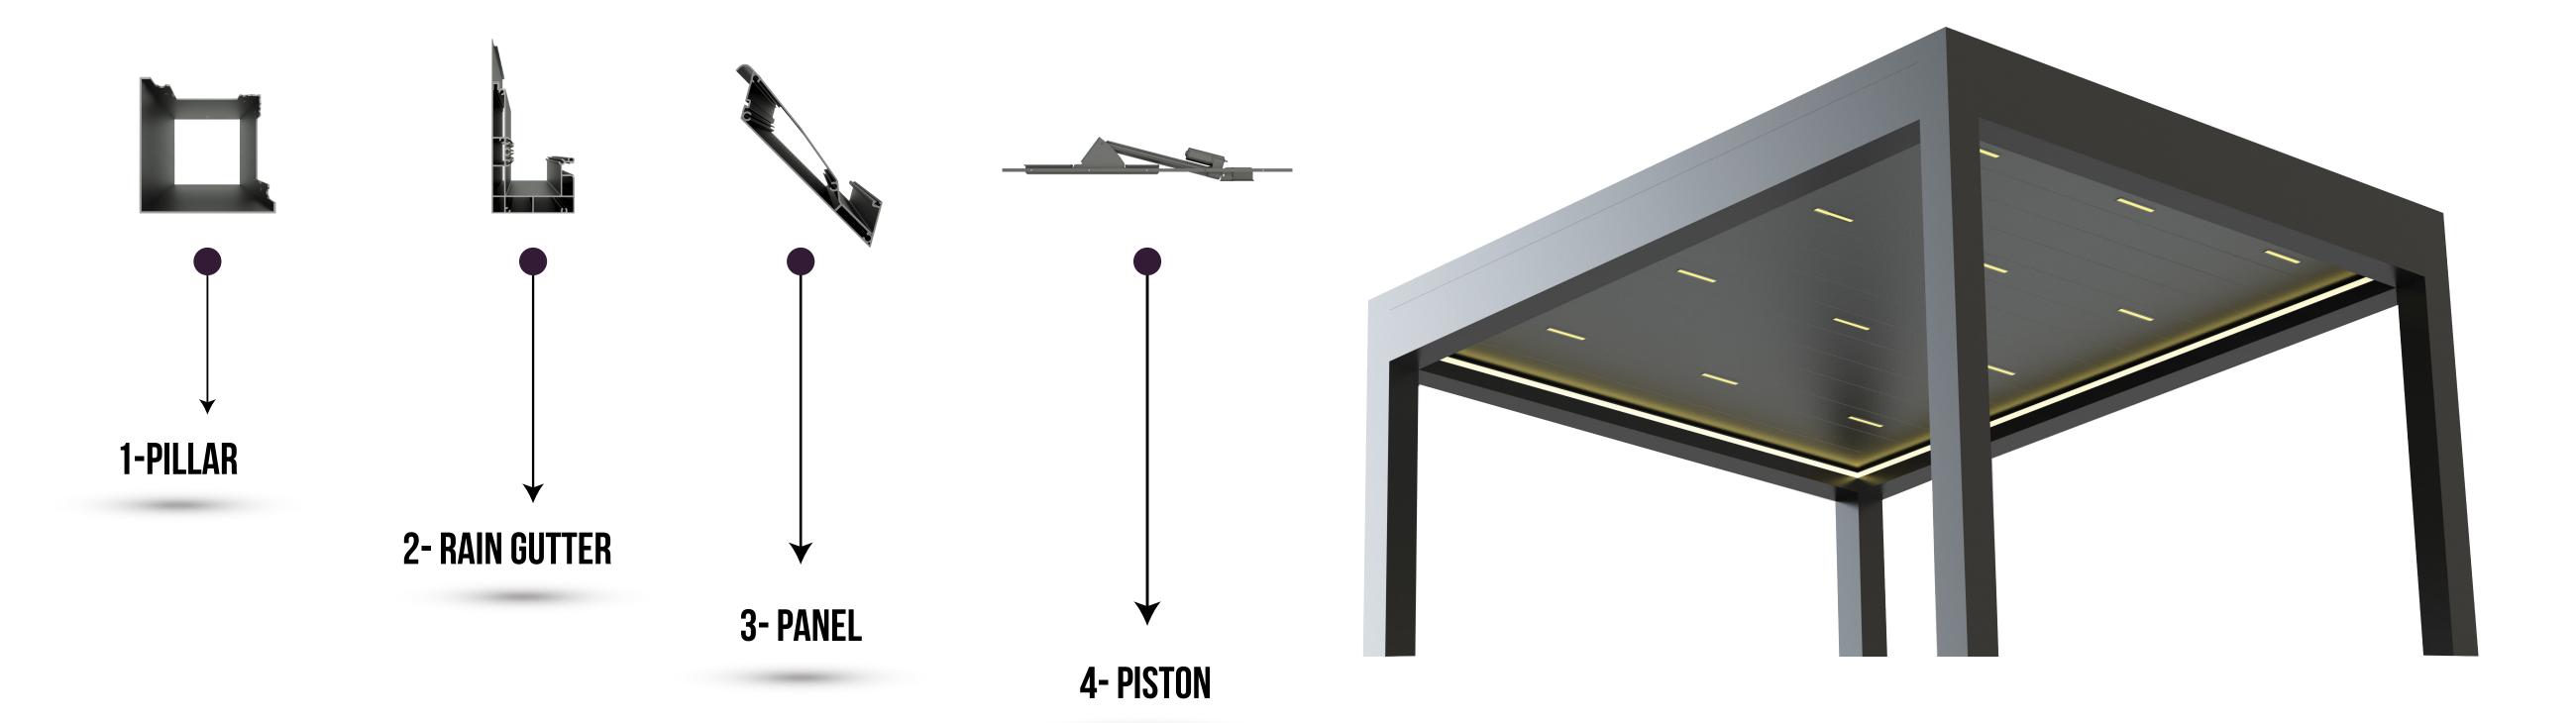

## COMPACT

Maximum Width
4500 MM
Maximum Opening
8000 MM

During the season transitions as of the hidden stream in the panel design
It is ensured that water, dust, burrs, leaves and all particles doesn't fall down.
It has an integrated panel design that gives a monolithic appearance.

Polyurethane foam prevents condensation with
the filling option.
It also helps with thermal insulation.

the groove joint apparatus specially is designed for multiple modules installed next to each other, water decontamination between modules can be provided, as well as, two systems that can carry with a single pillar profile.