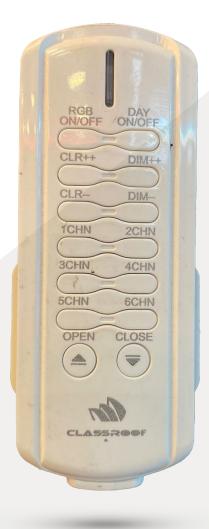

## Motor, LED Driver Board, and Remote Control

- The driver board designed by ROYALCLASS serves to both protect and control the motor and LEDs of the Compact system.
- It provides the capability to control the LEDs and motors of 6 systems with just one remote control.
- In situations where external factors that could affect the system's motor are encountered, the driver board safeguards the motor by shutting itself down.
- -The remote control features RGB color-changing and dimmer functionality.