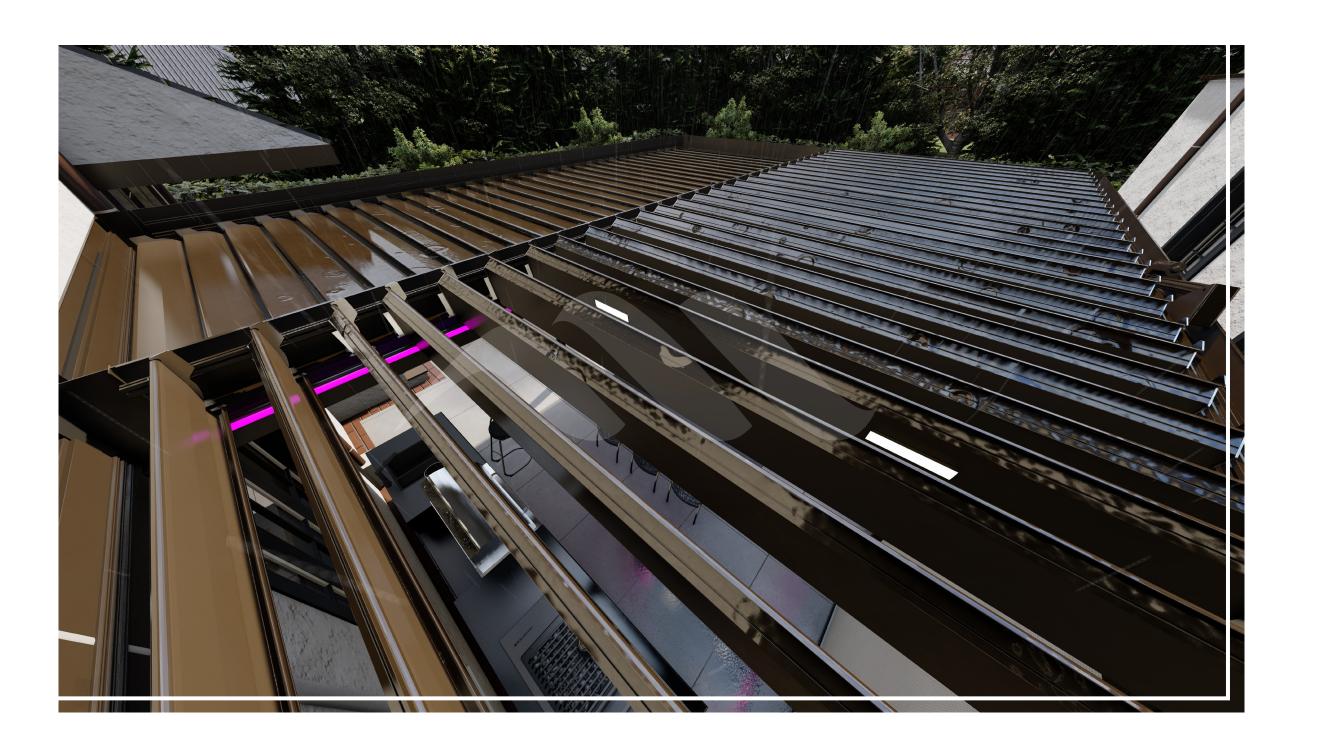

## COMPACT

Maximum Width
4500 MM
Maximum Opening
8000 MM

During the season transitions as of the hidden stream in the panel design
It is ensured that water, dust, burrs, leaves and all particles doesn't fall down.
It has an integrated panel design that gives a monolithic appearance.

Polyurethane foam prevents condensation with
the filling option.
It also helps with thermal insulation.

the groove joint apparatus specially is designed for multiple modules installed next to each other, water decontamination between modules can be provided, as well as, two systems that can carry with a single pillar profile.