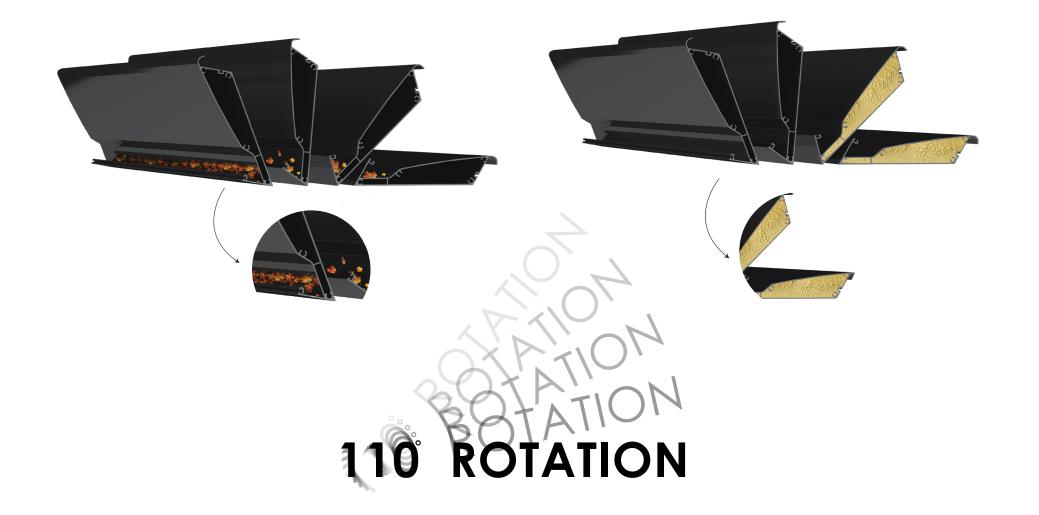

Polyurethane foam prevents condensation with
the filling option.
It also helps with thermal insulation.

the groove joint apparatus specially is designed for multiple modules installed next to each other, water decontamination between modules can be provided, as well as, two systems that can carry with a single pillar profile.