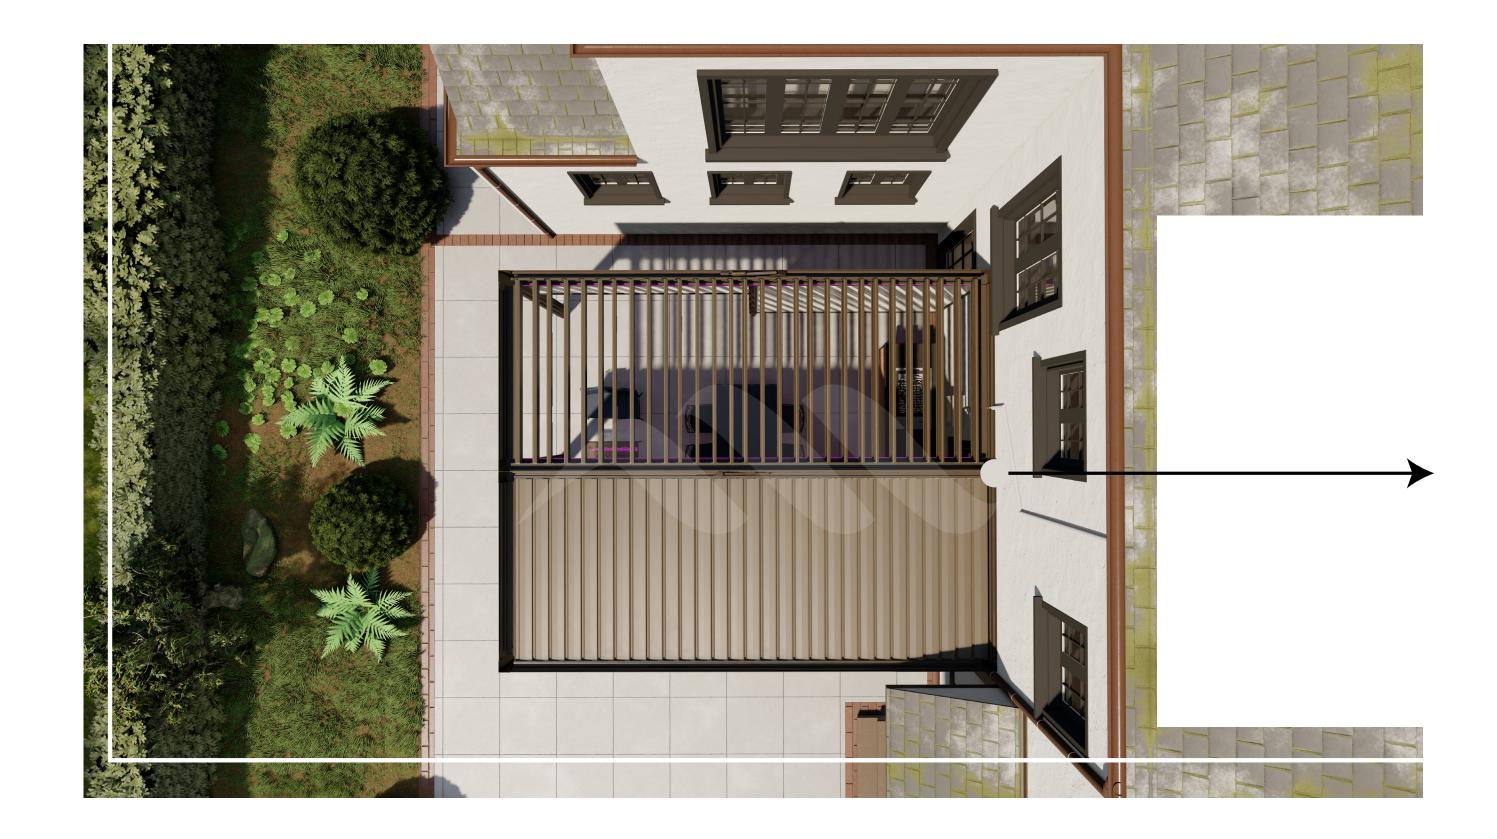

## COMPACT

Maximum Width
4500 MM
Maximum Opening
8000 MM

During the season transitions as of the hidden stream in the panel design
It is ensured that water, dust, burrs, leaves and all particles doesn't fall down.
It has an integrated panel design that gives a monolithic appearance.

Polyurethane foam prevents condensation with
the filling option.
It also helps with thermal insulation.

the groove joint apparatus specially is designed for multiple modules installed next to each other, water decontamination between modules can be provided, as well as, two systems that can carry with a single pillar profile.