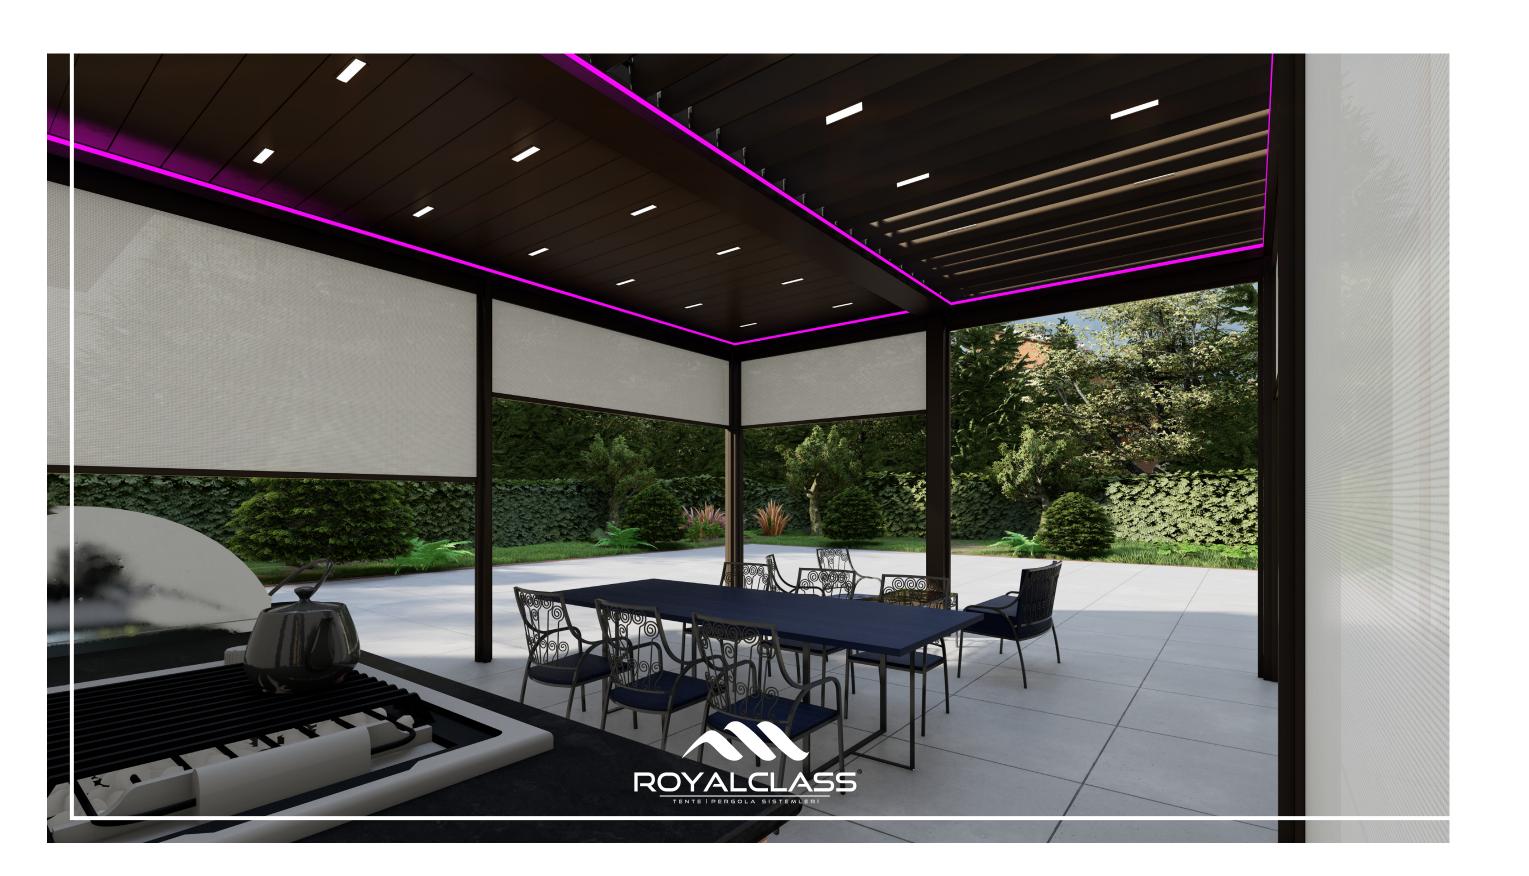

## COMPACT

Maximum Width
4500 MM
Maximum Opening
8000 MM

During the season transitions as of the hidden stream in the panel design
It is ensured that water, dust, burrs, leaves and all particles doesn't fall down.
It has an integrated panel design that gives a monolithic appearance.